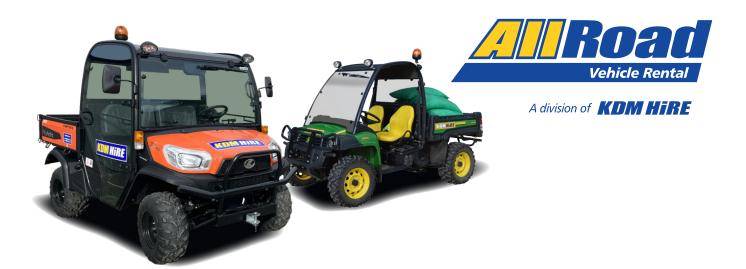

## **4X4 WORK UTILITY VEHICLES**

Our 4 X 4 Work Utility Vehicles will take you wherever you want to go, no matter how rough and remote the location. They have plenty of load capacity as well as a high level of driving comfort.

|                    | Kubota RTV-X1110         | John Deere Gator 855D      |
|--------------------|--------------------------|----------------------------|
| Passengers         | 2                        | 2                          |
| Dimensions         | 3130 x 1605 x 1998mm     | 3020 x 1570 x 1900mm       |
| Cargo Box Size     | 1465 x 1090 x 285mm      | 1145 x 1321 x 305mm??      |
| Cargo Bed Load     | 500kg                    | 454kg                      |
| Towing Capacity    | 450kg                    | 680kg                      |
| Speed              | 25mph                    | 32mph                      |
| Turning Radius     | 4m                       | 3.6m??                     |
| Chassis            | Fully Welded Steel Frame | Fully Welded Steel Frame?? |
| Weight             | 1000kg                   | 788kg                      |
| Wheel & Tyre       | 25 x 10, 12              | 26 x 9.00, 12              |
| Motor Power System | Diesel 24.4hp            | Diesel 21.9hp              |
|                    |                          |                            |