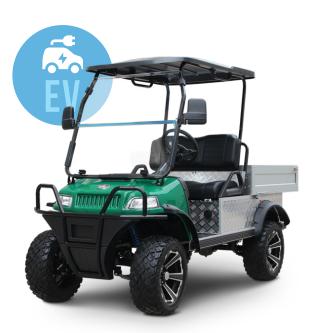

## **SPECS: TURFMAN 700**

## **Utility Electric Vehicle**

Turfman 700 Utility Electric Vehicle provides muscle and flexibility frame and body, wildly used for the farm, construction site, warehouse or campus.

## **Standard Specification:**

| Passengers         | 2                                          |
|--------------------|--------------------------------------------|
| Dimensions         | 3000 x 1180 x 2000mm                       |
| Cargo Box Size     | 1100 x 1000 x 275mm                        |
| Speed              | 12mph                                      |
| Range              | 30KM                                       |
| Climbing Ability   | 20% - 30%                                  |
| Chassis            | E-coat and Powder Coated Chassis           |
| Battery            | 100Ah Lithium Battery                      |
| Controller         | US Curtis AC Controller 400Amp             |
| Wheel & Tyre       | 10 x 7" Aluminium Wheel & E-mark Road Tyre |
| Motor Power System | 48V - 6.3KW AC                             |
| •                  |                                            |